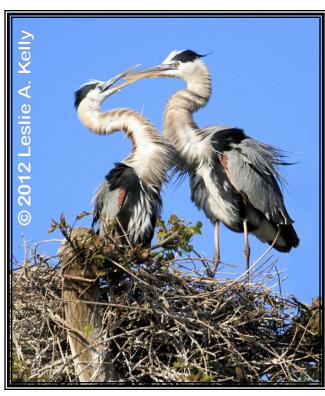

These beautiful photos of Great Blue Herons and Great White Egrets are courtesy of our own Staff Commodore, Les Kelly. They were taken right here in Huntington Beach in the Sunset Aquatic park at the end of Edinger Avenue. Thanks, Les.