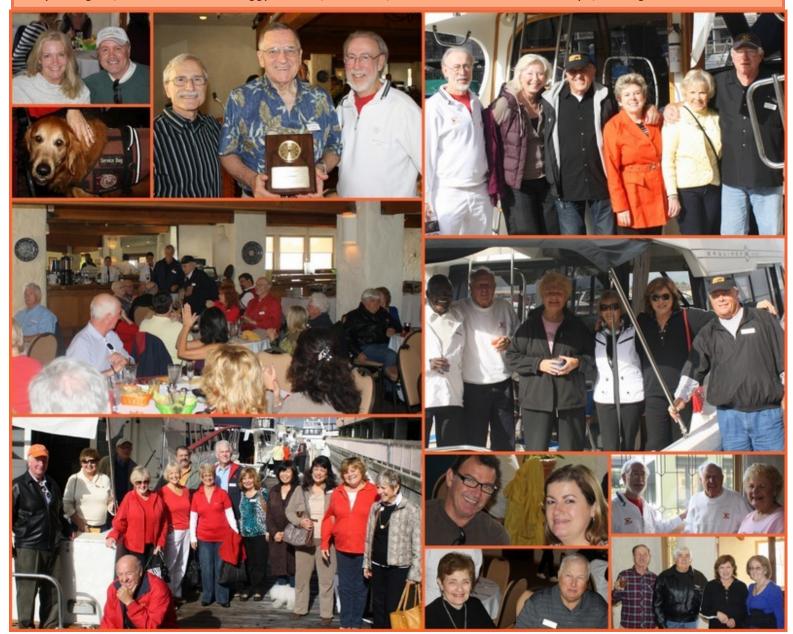

The annual New Members Brunch cruise to Long Beach was attended by 89 members and guests and ten new member prospects from SeaGate. Despite rain and gloomy weather of the past week, seven boats sailed from Huntington Harbour into bright blue skies and warm temperatures. While watching numerous porpoises play alongside the boats, members enjoyed conversation with friends and new member prospects while sipping Mimosas, for a very pleasant cruise through Alamitos Bay and Long Beach Harbor. Co-hosts Staff Commodore Jim Senske and Lyn and Staff Commodore Les Kelly greeted the guests while everyone sampled the various foods offered by the Marina Acapulco. Commodore Jeff Specht opened the program with warm greetings to everyone, and a special greeting to our prospective new members. He also presented special service plaques to Bob & JoAnne McCormick, Kim Davydovits and Tom Worden.

Staff Commodore Les Kelly introduced each of the attending Staff Commodores, led by founding Staff Commodore Dewey Rudolph and Sandy and son Ben. Les also introduced the prospective new members and each offered a few words about themselves.

After several hours of pleasant conversation with fellow club members, good food and a few drinks from the bar, members and prospective new members made the return voyage to Huntington Harbour under bright blue skies. Special thanks go the Captains and First Mates who volunteered use of their boats for the event: Robin and Jean Clark's, Fin-Tastic; Bob and Linda Axel's, Linda Sí; Clem & Linda Aime's, La Fortuna II; Dennis and Kathy Kreil's, Tagged & Released; Dick and Linda Kappes', Lucky Change II; Dennis Huffman & Peggy Allison's, Bad Habit; and Ian Fetterman & Alie Reedy's, Shifting Tides.