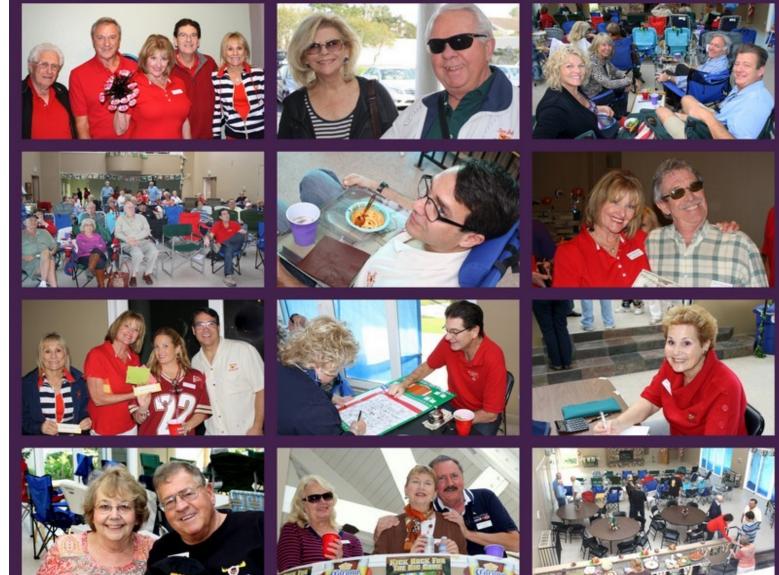

Are you ready for some football?! Over 60 people filled the Sea Gate clubhouse to cheer their favorite team to victory on Super Bowl Sunday. They munched on brats and hotdogs and also feasted on a variety of foods brought by other members. Jan Nagele ran the bar for Rob (who was unable to attend) and she didn't let anyone go thirsty.

Larry Schwartz had many customers at the football pool with big winners Sandy Meier, Candy Cloud, Mike Courtway, and Paul Martinez. Speaking of winners, Merle McCormick took first place in the Chili cooking Contest with Staff Commodore Dale Giali taking second, and host Guy Fairon taking third. There were five delicious chilis in the contest so it was a tough competition. Other winners of the day were Paul Brown, Candy Cloud, and Larry Schwartz for the 50/50. Larry Schwartz's six page football trivia questionnaire stimulated the minds of many. Bert Smith won over all the other entries. Good going, Bert! The door prizes were never ending with 27 attendees taking them home.

A special thanks to Maryann and John Boryszewski for supplying and hanging the window covering to block out the sun for perfect television viewing.

Hosts: Lynn Senske flanked by Staff Commodores Jim Senske and Les Kelly

The annual New Members Brunch cruise to Long Beach was attended by 89 members and guests and ten new member prospects from SeaGate. Despite rain and gloomy weather of the past week, seven boats sailed from Huntington Harbour into bright blue skies and warm temperatures. While watching numerous porpoises play alongside the boats, members enjoyed conversation with friends and new member prospects while sipping Mimosas, for a very pleasant cruise through Alamitos Bay and Long Beach Harbor. Co-hosts Staff Commodore Jim Senske and Lyn and Staff Commodore Les Kelly greeted the guests while everyone sampled the various foods offered by the Marina Acapulco. Commodore Jeff Specht opened the program with warm greetings to everyone, and a special greeting to our prospective new members. He also presented special service plaques to Bob & JoAnne McCormick, Kim Davydovits and Tom Worden.

# **EVENT**

On Sunday, January 13, Seagate Yacht Club held its annual Event Hosts' Brunch. This brunch meeting is given by the board to brief the upcoming event hosts on the activities for the year. The hosts are given a portfolio of recommendations and activities that accompany the event they have chosen. The event hosts are the backbone of our Yacht Club. All the festivities that you enjoy throughout the year are the result of the energetic support, planning and imagination of our event hosts.